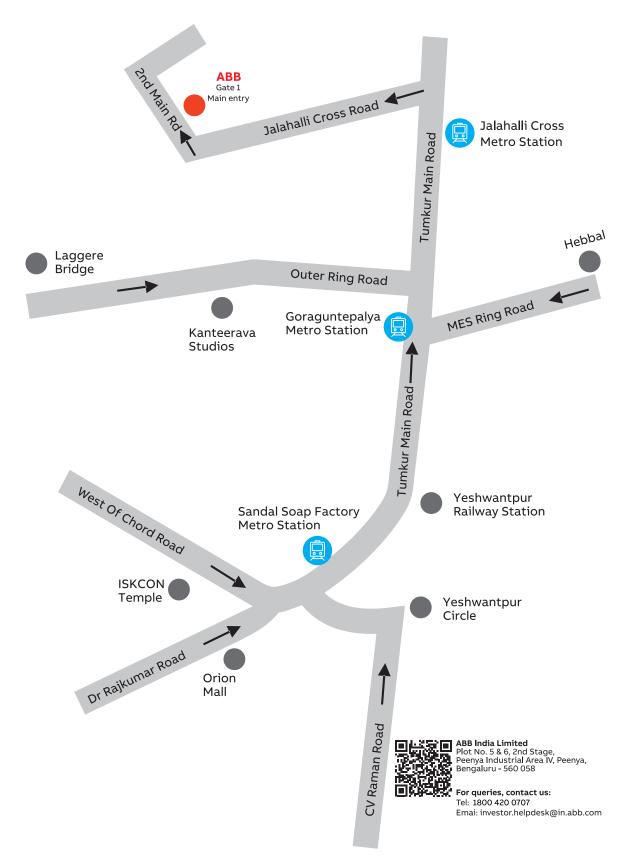

# Route map to the venue of the AGM

Venue: Disha, ABB India Limited, Peenya, Bengaluru

Members who wish to come directly to the venue may kindly reach "Gate No. 1", ABB India Limited, #4A, Plot No. 5 & 6, 2nd Stage Peenya Industrial Area IV, Peenya Bangalore 560058. Praking facility will be made available on a first-cum, first-served basis until the parking area is fully occupied.