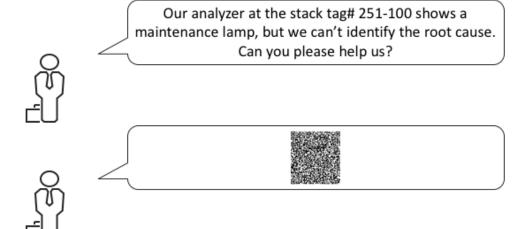

#### Customer

Our analyzer at the stack tag# 251-100 shows a maintenance lamp, but we can't identify the root cause.

Can you please help us?

I cannot access the F-number since the unit is integrated into a cabinet...