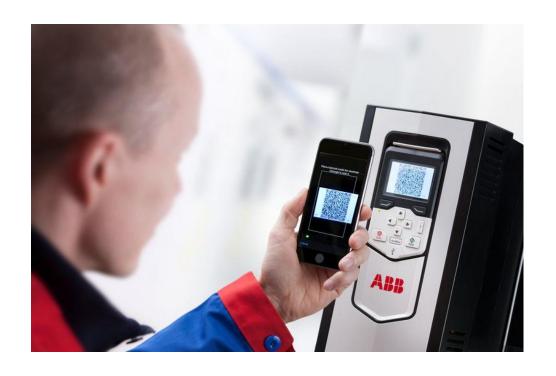

# **Dynamic QR Code Assistance for analyzers**

Introduction

What are Dynamic QR Codes?

How do we read Dynamic QR Codes?