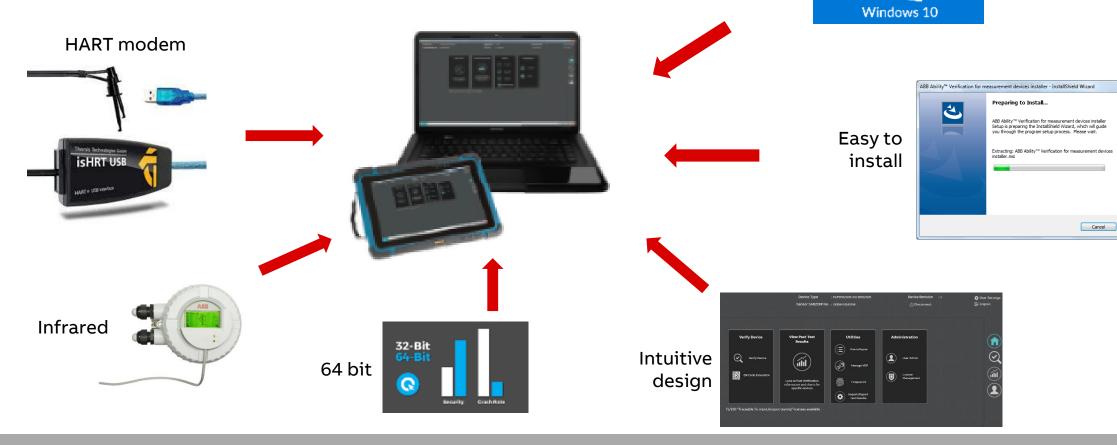

### ABB Ability<sup>TM</sup> Verification for measurement devices

## Introducing ABB Ability™ Verification for measurement devices

**Current devices - Link to Detailed overview** 

Overview to come 2019

## Easy-to-install and use

Is also backwards compatible to 32-bit, Windows XP

Newest OS

**Latest technologies = faster tests** 