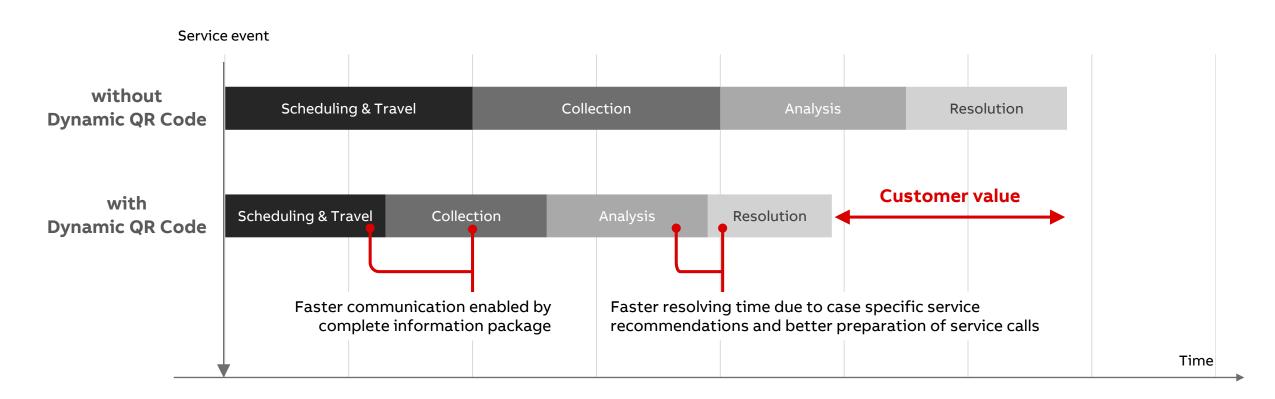

#### Future's product maintenance and support

Customer value: Increased availability of analyzers due to case-specific information and individual support

#### **Benefits**

Easy and efficient information gathering

Quick diagnostics and insights to a problem

Faster resolving time

In-depth case specific rapport available

Internet connectivity not required

One way communication