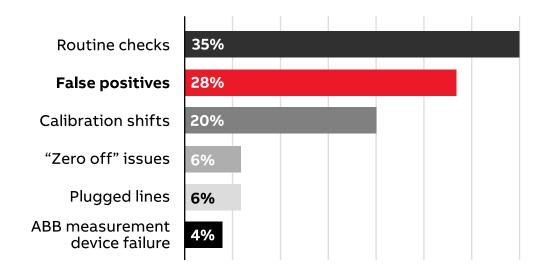

Gas analyzer Software for QR Code generation Handheld devices** MI TANK A TO THE TANK THE TANK



### **Service of tomorrow**

#### Dynamic QR Code assistance for analyzers

#### Customer



#### Service

We would be glad to. Can you please provide us the Dynamic QR code.

Please do the following actions:

...



Problem solved.



## **SRV500**

### ABB Ability<sup>TM</sup> Verification for measurement devices





## Key challenges faced by industrial operations

Downtime, product quality issues, and unnecessary service visits for measurement devices

#### Per the ARC Advisory Group:

of annual production lost to downtime and poor product quality



80%

of those losses are avoidable



40%

of losses due to operator error



#### ABB studies show that our field service visits are for:



#### Eliminate the avoidable



## Introducing ABB Ability™ Verification for measurement devices



**Current devices - Link to Detailed overview** 

Overview to come 2019

#### One software package verifies multiple device types



Vortex/SwirlMaster



Sensyflow FMT500ig



CoriolisMaster



Electromagnetic Flowmeters



AquaMaster



Pressure 266



Temperature TTX300



Flowmeters



Positioners EDP & **TZIDC** 



Continues water **Analysers** 



Laser Level **Transmitters** 



## Easy-to-install and use

Is also backwards compatible to 32-bit, Windows XP



Newest OS

**Latest technologies = faster tests** 



# **ABB Ability™ Verification for measurement devices**

### Summary of SRV500 benefits

| Feature     | Benefit                                        |
|-------------|---