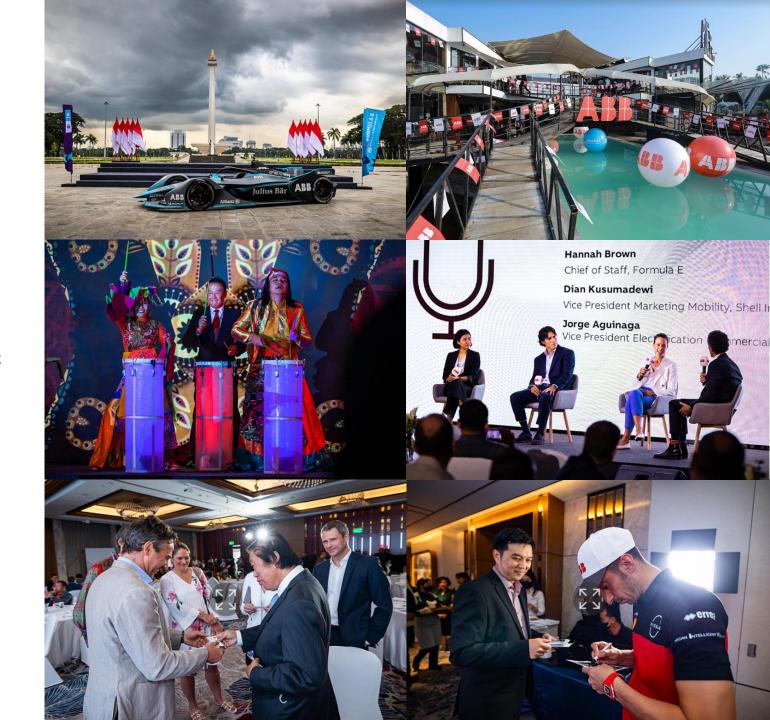

#### **ABB Formula E**

#### Jakarta

The ABB FIA Formula E World Championship brings the thrill of electric racing to as many people as we can on city-center circuits worldwide. But more than that, it is a showcase for the world's most advanced e-mobility technologies, which are helping to drive progress towards a more sustainable future.

The race came for the first time in June 2022, with 22 drivers competing on a purpose-built 2.37-kilometer circuit set against the backdrop of Jakarta Bay. The Jakarta E-Prix also hosts multiple aspects of the motorsport industry through activities and workshops.

In 2023, ABB took on its new role as the Official Charging Partner in the series. With engineers from the motorsport governing body, the FIA, and Formula E, ABB has developed a compact, reliable, and safe solution for charging the new Gen3 cars before race day and between sessions.