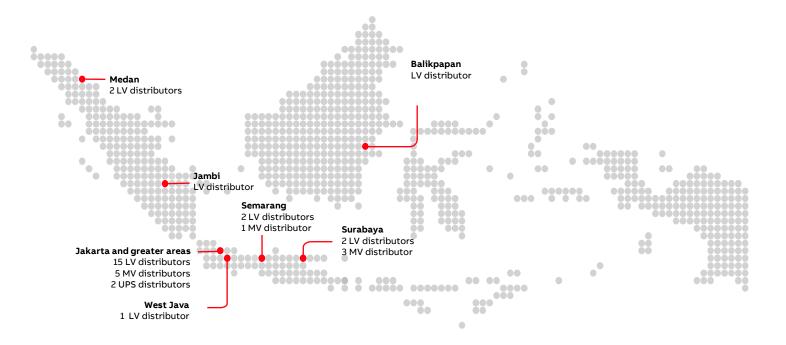

#### **Electrification in Indonesia**

Delivering safe, smart, and sustainable electrification across the country

~250 employees

#### 2 (two) manufacturing sites

- Cibitung : MCB factory

- Tangerang: MV switchgear

Ensuring reliable power for the tallest building in Indonesia and southern hemisphere

Supporting one of the first fast charging stations in Indonesia