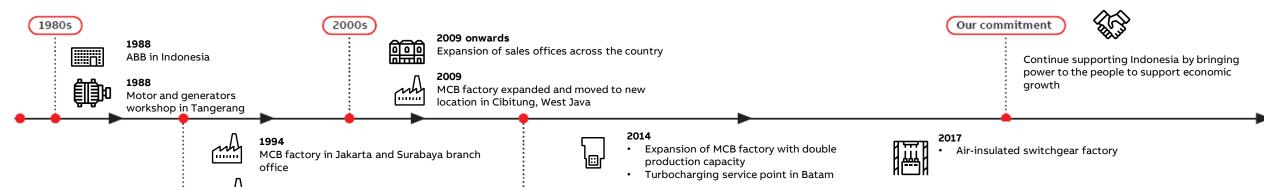

# ABB in Indonesia

#### ABB's vision

2016

• Medium voltage switchgear factory in

· Global software development center in Bali

\*Moved to PT. Hitachi Sakti Energy Indonesia

Tangerang

2010s

- More than 30 years strong local presence at 11 locations in 9 cities across the country
- 3 sales offices + 3 service workshops + 2 manufacturing facilities + 2 sales representatives

Medium voltage switchgear factory

- Approx. 460 employees

1990s

#### 2018

Gas-insulated switchgear factory \*Moved to PT. Hitachi Sakti Energy Indonesia

#### 2019

- Drives Service Station
- Robotics Service and Customer Showroom

#### 2020

· ABB completes the divestment of Power Grids to Hitachi

#### 2022

ABB completes the divestment of Turbocharging