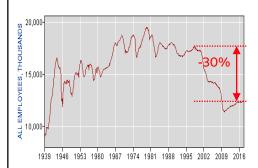

# Aging workforce & skills gap

The manufacturing workforce is growing but far below historical levels

Source: US Bureau of Labor Statistics