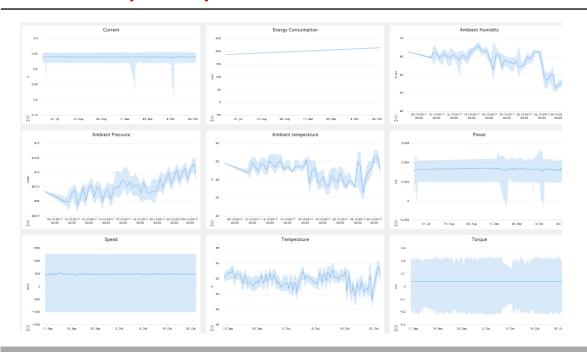

## Drive specific data easy to read and drill down

#### **Basic drive specific parameters**

## Fleet comparison up to n drives

Empirical data allows you to understand the performance of your equipment