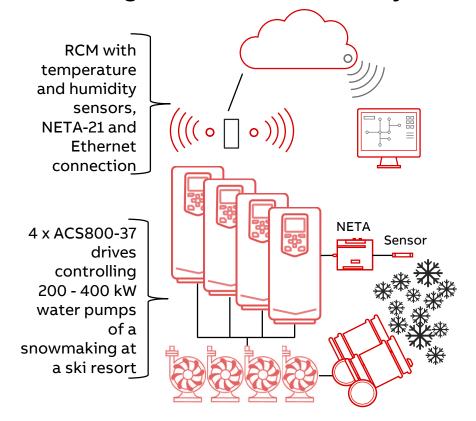

## Snow Guns at a Ski Resort, Switzerland

Condition Monitoring for drives availability

#### **Customer benefits**

- Customised monitoring for temperature and humidity to ensure drives start and operate normally after long stand-by periods (~9 months)
- Ensuring that snow guns are operational, maximising duration of skiing season

Ensures snowmaking systems operate under all conditions