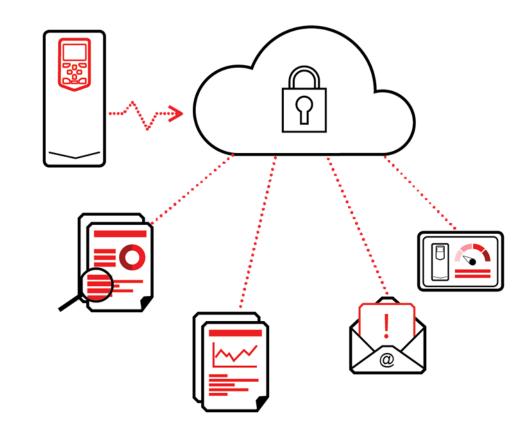

#### Reveal your drive's true potential

Remote Condition Monitoring is a service that delivers you accurate, real-time information about drive events to ensure your equipment is available, reliable and maintainable.

#### **FEATURES:**

- Web access to life data and reports via myabb.com
- Annually delivered operation and condition summary with recommendations from ABB expert
- Condition data based predictive alerts

## **Email notifications**

## **Expert report**

# Individual reports Information always available