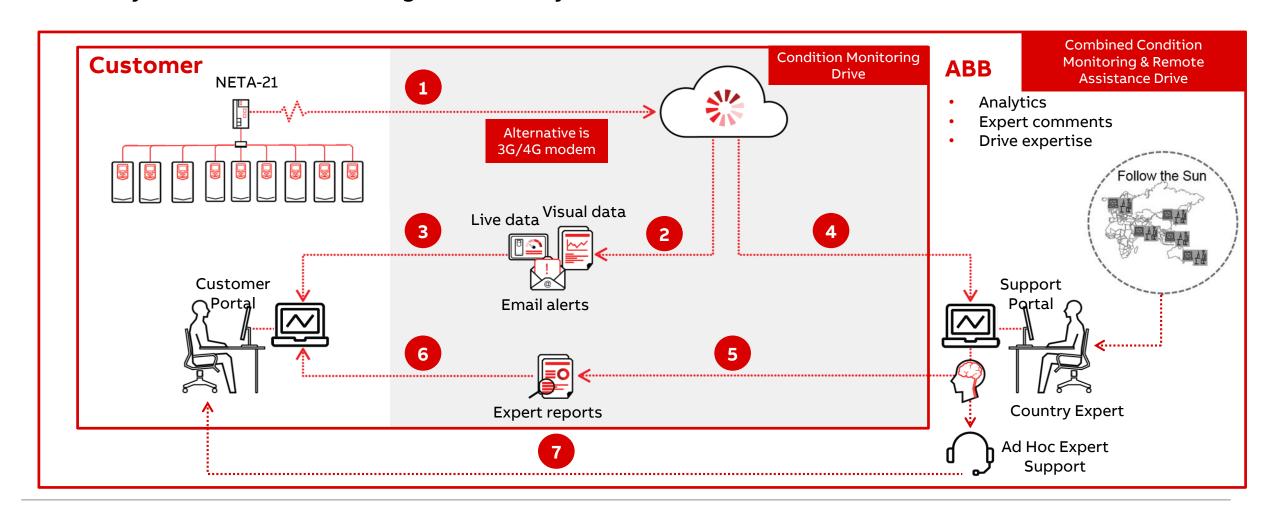

## Reveal your drive's true potential

ABB Ability™ Condition Monitoring & ABB Ability™ Remote Assistance for Drives

## **Site Connector Connectivity**

Connectivity box ready-made from factory

The connectivity box will be available in from Factory and up to 4 NETA-21 will have included

No optical distributors neither switches will be included, will support direct connection to 4 drives or to 4 external optical distributors