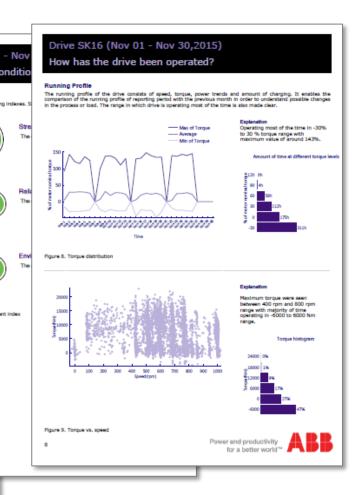

## Drive specific data easy to read and drill down

#### **Basic drive specific parameters**

#### Advanced algorithms and indicators

Existing service product as basis for predictive maintenance