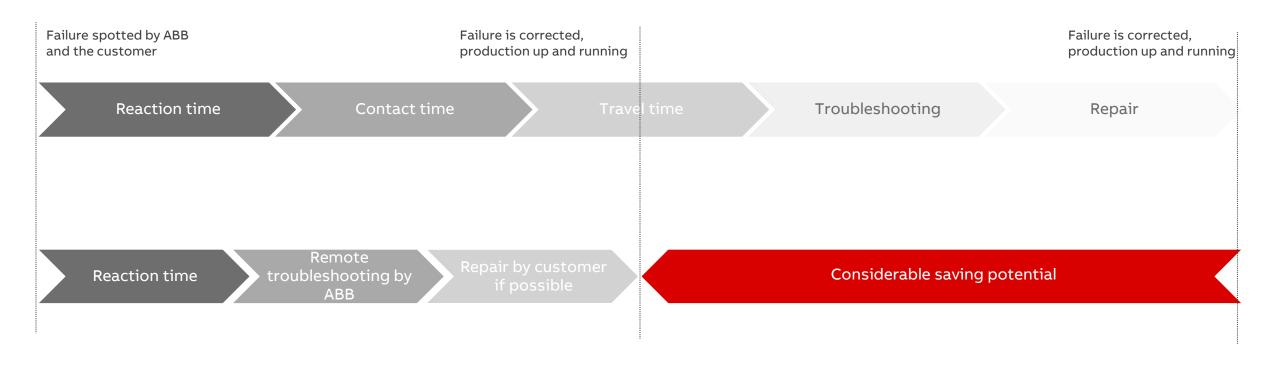

## Remote Assistance service value for you

Shorter downtime and increased revenue

#### **Faster Recovery from Production Breaks**

### Speeding up the reaction time

From: ABB Remote Support [mailto:azure\_ffe6693892495a84502b17d445a11d2b@azure.com] Sent: 8. joulukuuta 2015 15:53 Subject: Drive Fault - Nokian Renkaat-Rengastehdas-SK16 FAULT +DC UNDERVOLT (3220) 11/10/2015 4:40:05 AM (UTC) TimeStamp Drive Nokian Renkaat-Rengastehdas-SK16 FAULT +RUN DISABLED (FF54) TimeStamp From: ABB Remote Support [mailto:azure ffe6693892495a84502b17d445a11d2b@azure.com] Sent: 9. joulukuuta 2015 3:07 Subject: IGBT temperature is increased in drive Nokian Renkaat-Rengastehdas-SK16 Drive IGBT temperature has been increased beyond threshold level