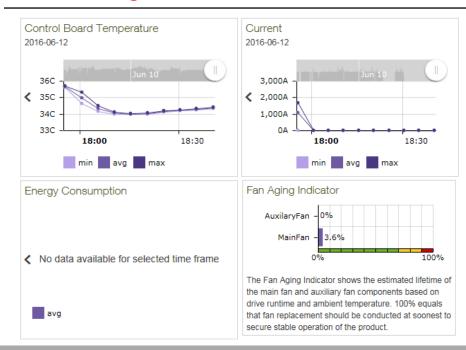

## Real-time monitoring of your fans condition

#### Fan aging counter made available to predict its lifespan