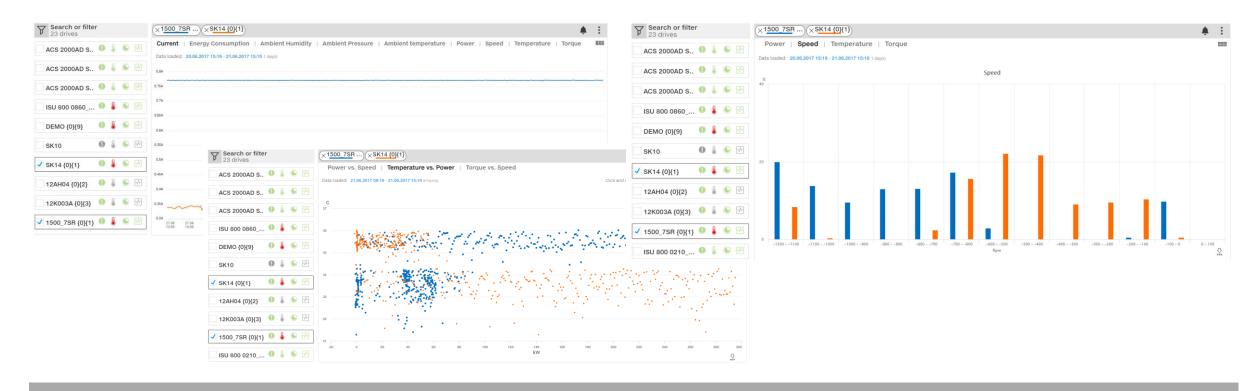

## Fleet comparison up to n drives

Empirical data allows you to understand the performance of your equipment