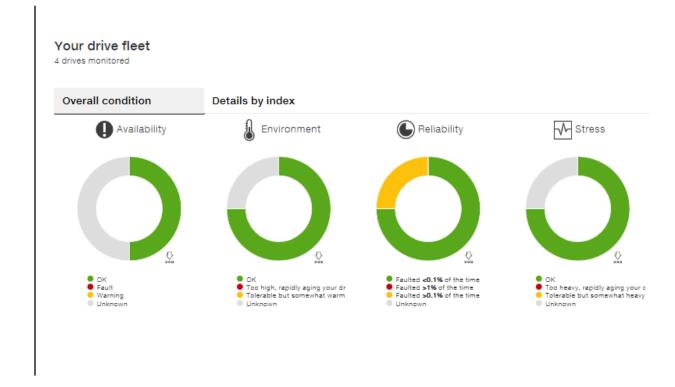

## Simple dashboard to understand your drive fleet conditions

#### **Condition of your drive fleet**