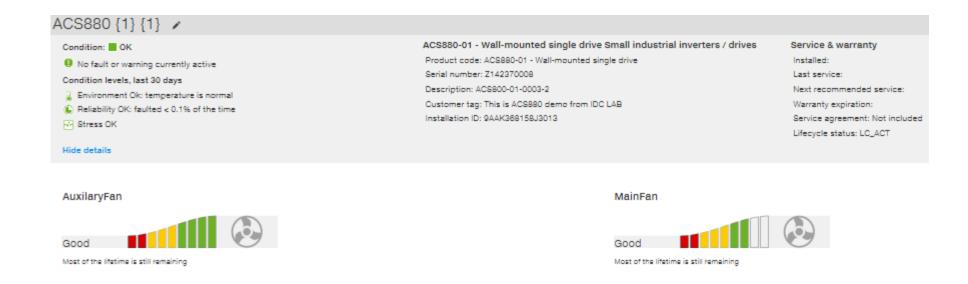

#### **Condition of your drive fleet**

#### Fan aging counter made available to predict its lifespan