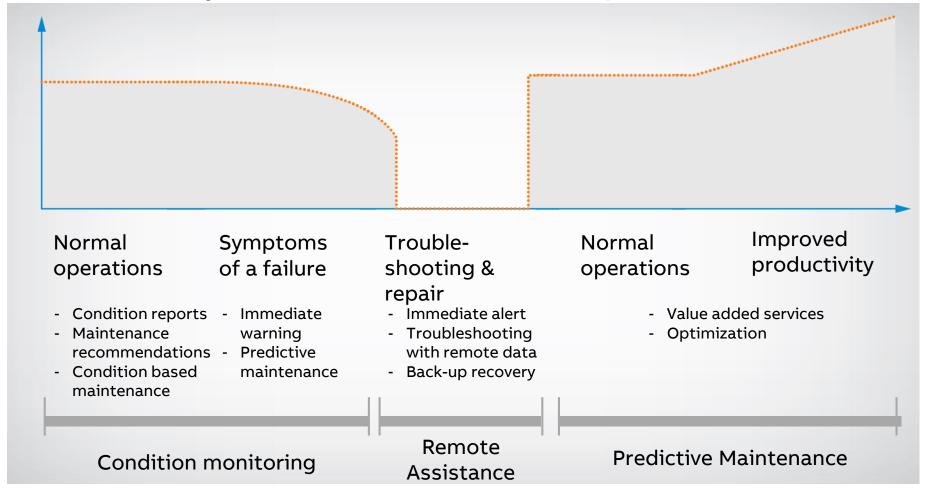

## **ABB Ability™ Remote Services for Drives**

Three distinctively different remote services

#### **Remote Assistance**

Rapid solution in case of problems

#### **Condition Monitoring**

Alerts and information, for customer to react

#### **Predictive Maintenance**

ABB reacting, before the failure happens!

## **ABB Ability™ Remote Services for Drives**

How these three distinctively different remote services complement one another