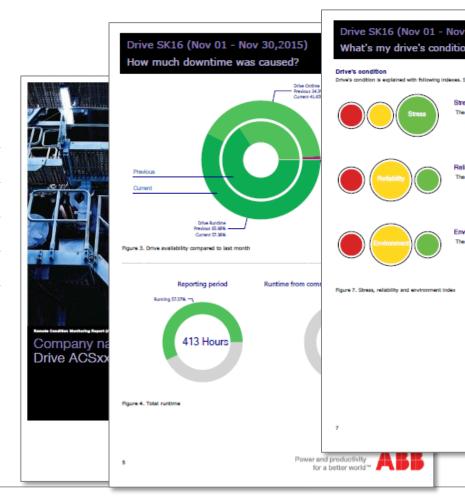

## **Expert report**

## Special guidance for maintenance plans

#### Latest expert analyses

2017-08-17 4159 - DRIVES SERVICE (ACS800-01 - Wall-mounted 6-puls... by ABB Expert

2017-08-16 4159 - DRIVES SERVICE (ACS800-01 - Wall-mounted 6-puls... by ABB Expert

2017-08-16 4159 - DRIVES SERVICE (ACS800-01 - Wall-mounted 6-puls... by ABB Expert

2017-08-16 4159 - DRIVES SERVICE (ACS800-01 - Wall-mounted 6-puls...

by ABB Expert

2017-06-23 4159 - DRIVES SERVICE (ACS800-01 - Wall-mounted 6-puls... by ABB Expert

# Individual reports Information always available