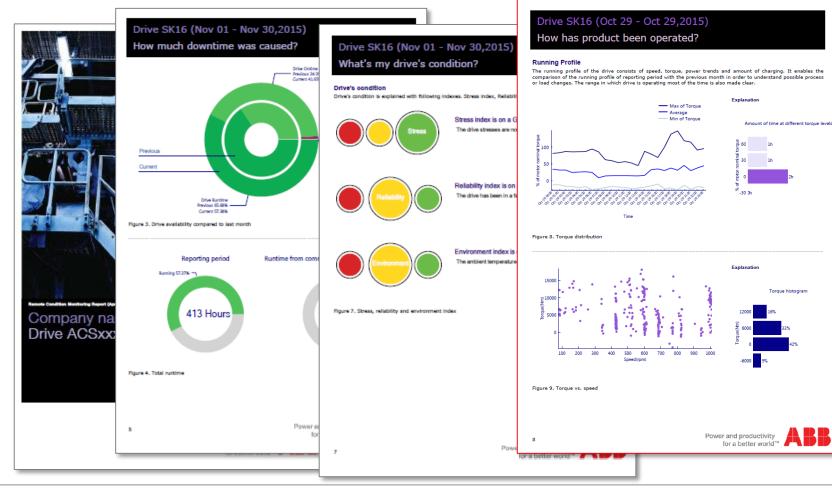

## **Expert report**

## Special guidance for maintenance plans

#### Latest expert analyses

2017-08-17 4159 - DRIVES SERVICE (ACS800-01 - Wall-mounted 6-puls... by ABB Expert

2017-08-16 4159 - DRIVES SERVICE (ACS800-01 - Wall-mounted 6-puls... by ABB Expert

2017-08-16 4159 - DRIVES SERVICE (ACS800-01 - Wall-mounted 6-puls... by ABB Expert

2017-08-16 4159 - DRIVES SERVICE (ACS800-01 - Wall-mounted 6-puls...

by ABB Expert

2017-06-23 4159 - DRIVES SERVICE (ACS800-01 - Wall-mounted 6-puls... by ABB Expert

# Individual reports Information always available