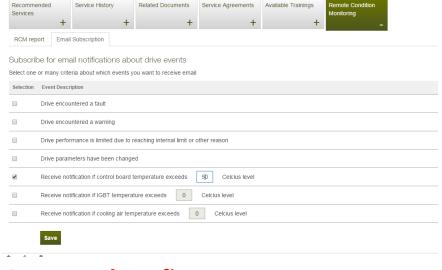

## **Email notifications**

### Speeding up the reaction time

From: ABB Remote Support [mailto:azure\_ffe6693892495a84502b17d445a11d2b@azure.com] Sent: 8. joulukuuta 2015 15:53 Subject: Drive Fault - Nokian Renkaat-Rengastehdas-SK16 FAULT +DC UNDERVOLT (3220) 11/10/2015 4:40:05 AM (UTC) TimeStamp Drive Nokian Renkaat-Rengastehdas-SK16 FAULT +RUN DISABLED (FF54) TimeStamp From: ABB Remote Support [mailto:azure ffe6693892495a84502b17d445a11d2b@azure.com] Sent: 9. joulukuuta 2015 3:07 Subject: IGBT temperature is increased in drive Nokian Renkaat-Rengastehdas-SK16 Drive IGBT temperature has been increased beyond threshold level