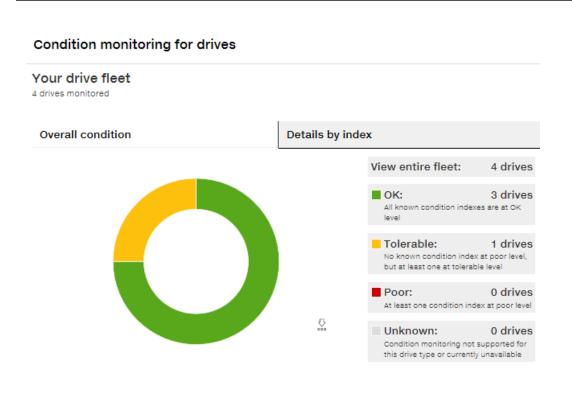

## Simple dashboard to understand your drive fleet conditions

#### Overview of your drive fleet

#### **Condition of your drive fleet**