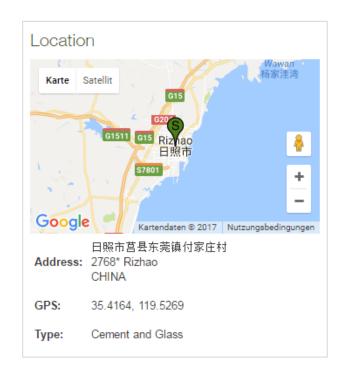

## **Cement Customer with ACS2000**

## Remote Assistance and Condition Monitoring for quicker response

#### **Customer benefits**

- Remote Assistance is available
- Customer can see conditions on a portal and understand happening of future problems

Remote Assistance to provide remote troubleshooting support