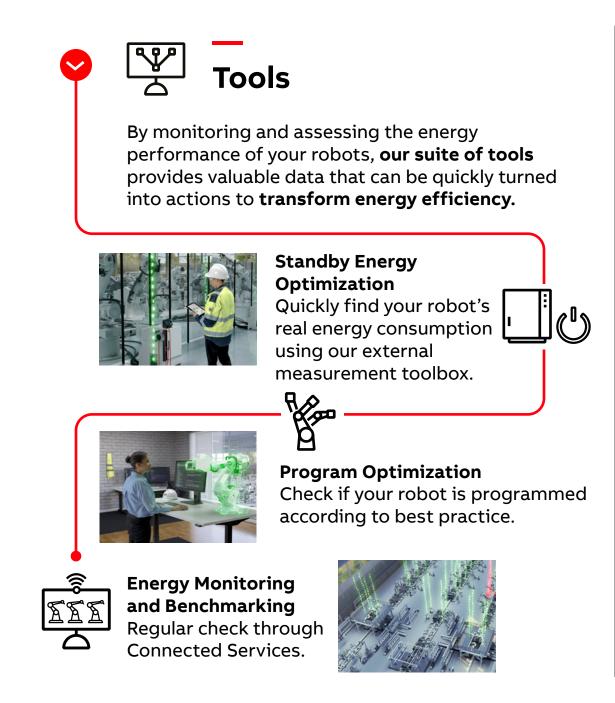

## How ABB's Robotics Energy Efficiency Service can help you optimize your robot energy performance

Combining our expertise, tools and energy saving technologies, our Robotics Energy Efficiency Service makes it easy to take the steps needed to optimize the energy performance of your installed robots.