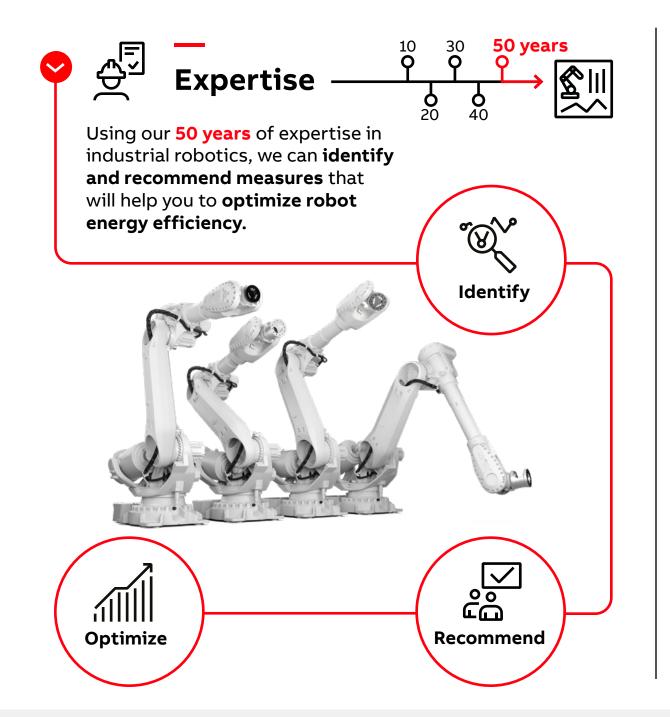

## How ABB's Robotics Energy Efficiency Service can help you optimize your robot energy performance

Combining our expertise, tools and energy saving technologies, our Robotics Energy Efficiency Service makes it easy to take the steps needed to optimize the energy performance of your installed robots.