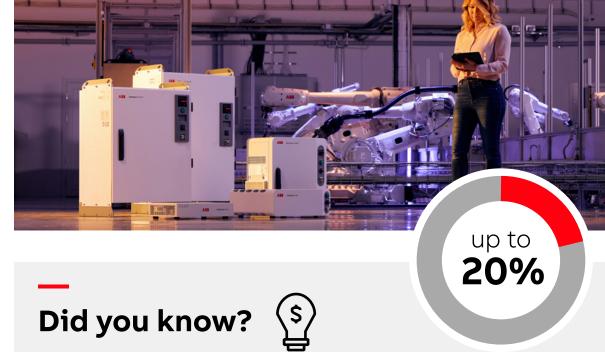

With energy saving features including power re-generation

technology and brake energy recovery, our OmniCore

controllers can achieve energy savings of up to 20%.

Potential energy saving possible by following our recommended energy efficiency optimization measures\*

How much could you save?

Smart switch off

up to

Program / path modification

Regular energy check

up to

See how ABB's Robot Energy Efficiency Service could help you transform your robot energy performance.

\*Based on pilot studies